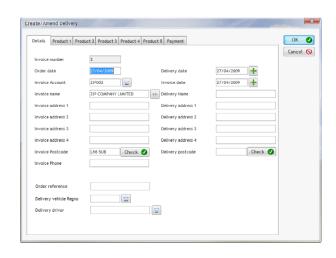

**Create Delivery Vehicle** 

**Create Delivery** 

**Print Invoice** 

**Create Fuel Types**