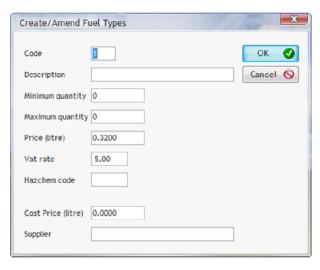

**Create Delivery Vehicle** 

**Create Delivery** 

**Print Invoice** 

**Create Fuel Types**