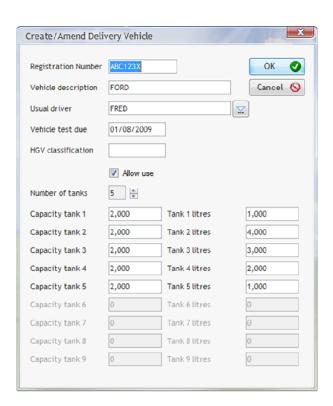

**Create Delivery Vehicle** 

**Create Delivery** 

**Print Invoice** 

**Create Fuel Types**