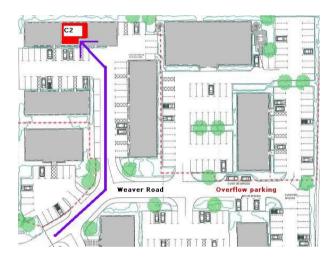

We are a Microsoft Registered Partner and operate under the code of conduct of the Institution of Analysts and Programmers.

From A1 North take A57 at Markham Moor towards Lincoln. At Lincoln by-pass roundabout go right and head towards Newark. Turn left immediately after passing the Pride of Lincoln PH into Whisby Road. Take the next road left then after 100 metres turn right into Weaver Road. We are in unit C2.